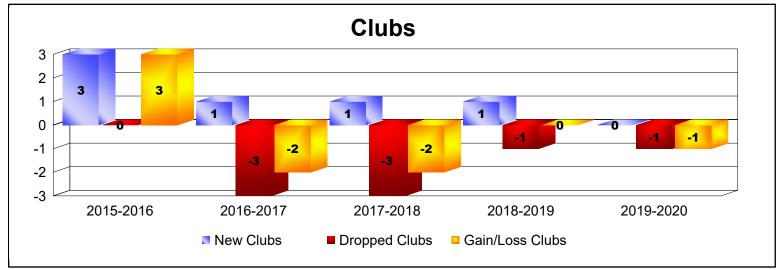

District D 5

As of June 2020 Cumulative

| Year      | New<br>Clubs | Dropped<br>Clubs | Gain/<br>Loss<br>Clubs | New<br>Members | Charter<br>Members | Reinstate<br>Members | Transfer<br>Members | Total<br>Member<br>Added | Total<br>Members<br>Dropped | Gain/<br>Loss<br>Members |
|-----------|--------------|------------------|------------------------|----------------|--------------------|----------------------|---------------------|--------------------------|-----------------------------|--------------------------|
| 2015-2016 | 3            | 0                | 3                      | 111            | 70                 | 1                    | 0                   | 182                      | -63                         | 119                      |
| 2016-2017 | 1            | -3               | -2                     | 113            | 57                 | 11                   | 2                   | 183                      | -223                        | -40                      |
| 2017-2018 | 1            | -3               | -2                     | 55             | 23                 | 5                    | 3                   | 86                       | -141                        | -55                      |
| 2018-2019 | 1            | -1               | 0                      | 38             | 41                 | 14                   | 0                   | 93                       | -140                        | -47                      |
| 2019-2020 | 0            | -1               | -1                     | 53             | 46                 | 16                   | 0                   | 115                      | -171                        | -56                      |
| Average   | 1            | -2               | 0                      | 74             | 47                 | 9                    | 1                   | 132                      | -148                        | -16                      |