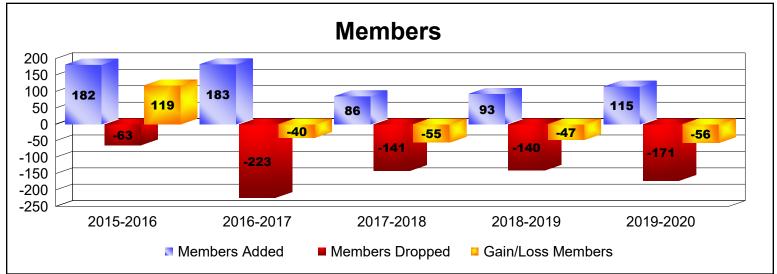

District D 5

As of June 2020 Cumulative

| Year      | New<br>Clubs | Dropped<br>Clubs | Gain/<br>Loss<br>Clubs | New<br>Members | Charter<br>Members | Reinstate<br>Members | Transfer<br>Members | Total<br>Member<br>Added | Total<br>Members<br>Dropped | Gain/<br>Loss<br>Members |
|-----------|--------------|------------------|------------------------|----------------|--------------------|----------------------|---------------------|--------------------------|-----------------------------|--------------------------|
| 2015-2016 | 3            | 0                | 3                      | 111            | 70                 | 1                    | 0                   | 182                      | -63                         | 119                      |
| 2016-2017 | 1            | -3               | -2                     | 113            | 57                 | 11                   | 2                   | 183                      | -223                        | -40                      |
| 2017-2018 | 1            | -3               | -2                     | 55             | 23                 | 5                    | 3                   | 86                       | -141                        | -55                      |
| 2018-2019 | 1            | -1               | 0                      | 38             | 41                 | 14                   | 0                   | 93                       | -140                        | -47                      |
| 2019-2020 | 0            | -1               | -1                     | 53             | 46                 | 16                   | 0                   | 115                      | -171                        | -56                      |
| Average   | 1            | -2               | 0                      | 74             | 47                 | 9                    | 1                   | 132                      | -148                        | -16                      |