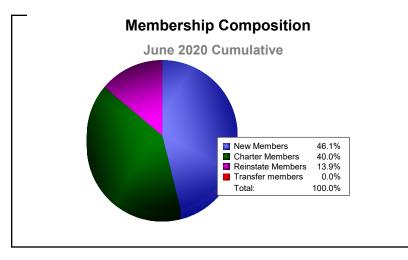

District D 5

As of June 2020 Cumulative

| Year      | New<br>Clubs | Dropped<br>Clubs | Gain/<br>Loss<br>Clubs | New<br>Members | Charter<br>Members | Reinstate<br>Members | Transfer<br>Members | Total<br>Member<br>Added | Total<br>Members<br>Dropped | Gain/<br>Loss<br>Members |
|-----------|--------------|------------------|------------------------|----------------|--------------------|----------------------|---------------------|--------------------------|-----------------------------|--------------------------|
| 2015-2016 | 3            | 0                | 3                      | 111            | 70                 | 1                    | 0                   | 182                      | -63                         | 119                      |
| 2016-2017 | 1            | -3               | -2                     | 113            | 57                 | 11                   | 2                   | 183                      | -223                        | -40                      |
| 2017-2018 | 1            | -3               | -2                     | 55             | 23                 | 5                    | 3                   | 86                       | -141                        | -55                      |
| 2018-2019 | 1            | -1               | 0                      | 38             | 41                 | 14                   | 0                   | 93                       | -140                        | -47                      |
| 2019-2020 | 0            | -1               | -1                     | 53             | 46                 | 16                   | 0                   | 115                      | -171                        | -56                      |
| Average   | 1            | -2               | 0                      | 74             | 47                 | 9                    | 1                   | 132                      | -148                        | -16                      |